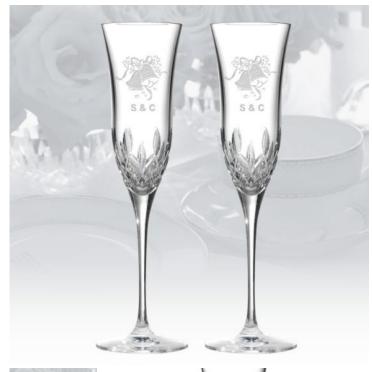

## Waterford Lismore Essence 8oz Champagne Flute Pair

Material: Lead-Free Crystal

Personalizaiton Method: Sandblast Etch

| Size | SKU    | H x W x D                            | Wt (IBs) | Price    |
|------|--------|--------------------------------------|----------|----------|
| Pair | 210032 | 10-3/4" x 2-3/4"dia;<br>Base: 3-1/8" | 6.0      | \$230.00 |

## Description

This Waterford Lismore Essence Champagne Flute set is an ideal gift for corporate promotion or celebration event or any personal gift giving occasions, Wedding & Anniversary, Valentine's Day, or Birthday with our Free engraving service for Personalization